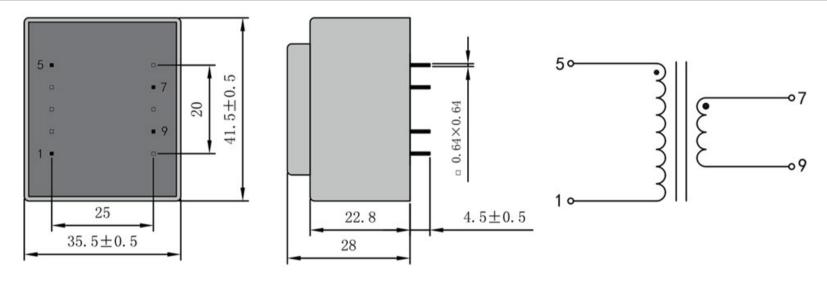

Weight 150g Type EI38/13.6 Power 4.5VA

> temperature class: ta 50°C/B shipping unit per box: 25 PCS.

According to

Dimensions with no indication of tolerances: ± 0.3mm Custom-made transformer also will be welcome.