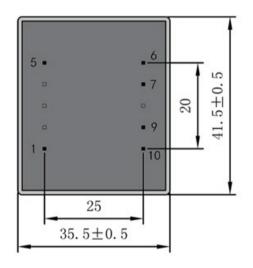

According to

Dimensions with no indication of tolerances: ± 0.3mm Custom-made transformer also will be welcome.