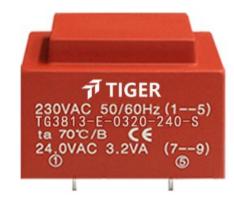

Weight 150g Type EI38/13.6 4.5VA Power

> shipping unit per box: 25 PCS temperature class: ta 50°C/B

## Dielectric strength 4500Vrms

| PART NO             | Output ta 50°C/B | Prim.V | Connecting pins | Operating point sec. ± 10% | Connecting pins | No-load voltage<br>V ± 10% |
|---------------------|------------------|--------|-----------------|----------------------------|-----------------|----------------------------|
| TG3813-E-0450-150-D | 4.5W             | 230    | 15              | 15V 150.0mA                | 67              | 20.6V                      |
|                     |                  |        |                 | 15V 150.0mA                | 910             | 20.6V                      |

According to

Dimensions with no indication of tolerances: ± 0.3mm Custom-made transformer also will be welcome.