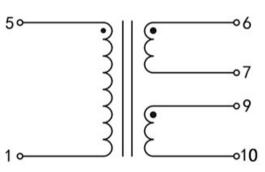

## Dielectric strength 4500Vrms

| PART NO             | Output ta 50°C/B | Prim.V | Connecting pins | Operating point sec. ± 10% | Connecting pins | No-load voltage<br>V ± 10% |
|---------------------|------------------|--------|-----------------|----------------------------|-----------------|----------------------------|
| TG3813-E-0450-150-D | 4.5W             | 230    | 15              | 15V 150.0mA                | 67              | 20.6V                      |
|                     |                  |        |                 | 15V 150.0mA                | 910             | 20.6V                      |