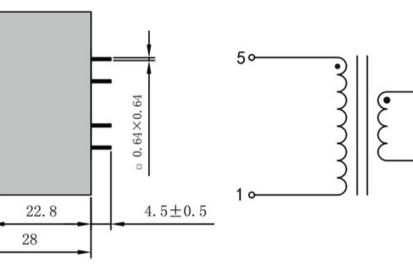

## **Dielectric strength 4500Vrms**

| PART NO             | Output ta 50℃/B | Prim.V | Connecting pins | Operating point<br>sec. ± 10% | Connecting pins | No-load voltage<br>± 10% |
|---------------------|-----------------|--------|-----------------|-------------------------------|-----------------|--------------------------|
| TG3813-E-0450-150-S | 4.5W            | 230    | 15              | 15V 300.0 mA                  | 79              | 20.6V                    |

## Dimensions with no indication of tolerances: ± 0.3mm Custom-made transformer also will be welcome.