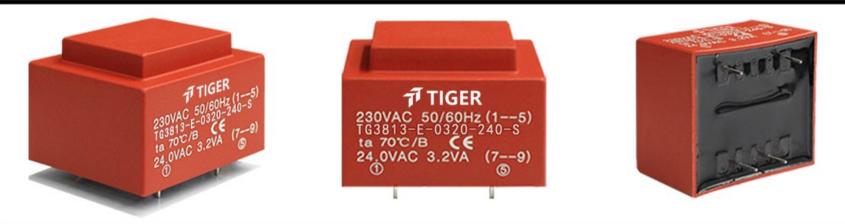

Type EI38/13.6 Power 4.5VA

Weight 150g

shipping unit per box: 25 PCS.

temperature class: ta 50°C/B

## Vacuum filled casting

Split bobbin design winding

## **Dielectric strength 4500Vrms**

| PART NO             | Output ta 50℃/B | Prim.V | Connecting pins | Operating point<br>sec. ± 10% | Connecting pins | No-load voltage<br>± 10% |
|---------------------|-----------------|--------|-----------------|-------------------------------|-----------------|--------------------------|
| TG3813-E-0450-150-S | 4.5W            | 230    | 15              | 15V 300.0 mA                  | 79              | 20.6V                    |

## Dimensions with no indication of tolerances: ± 0.3mm Custom-made transformer also will be welcome.