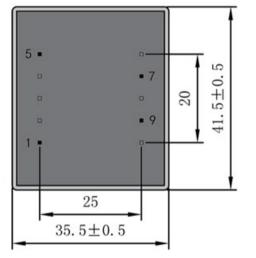

## Dimensions with no indication of tolerances: ± 0.3mm Custom-made transformer also will be welcome.