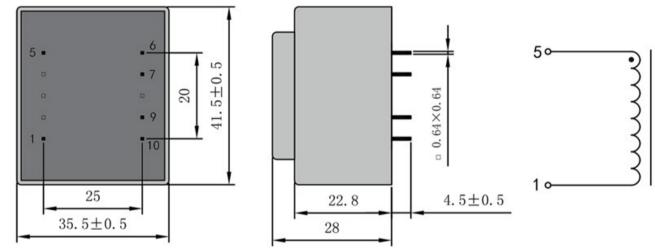

Weight 150g Type EI38/13.6 4.5VA Power

> shipping unit per box: 25 PCS temperature class: ta 50°C/B

## Vacuum filled casting

Split bobbin design winding

## Dielectric strength 4500Vrms

| PART NO             | Output ta 50°C/B | Prim.V | Connecting pins | Operating point sec. ± 10% | Connecting pins | No-load voltage<br>V ± 10% |
|---------------------|------------------|--------|-----------------|----------------------------|-----------------|----------------------------|
| TG3813-E-0450-180-D | 4.5W             | 230    | 15              | 18V 125.0mA                | 67              | 24.8V                      |
|                     |                  |        |                 | 18V 125.0mA                | 910             | 24.8V                      |

According to

-010

Dimensions with no indication of tolerances: ± 0.3mm Custom-made transformer also will be welcome.