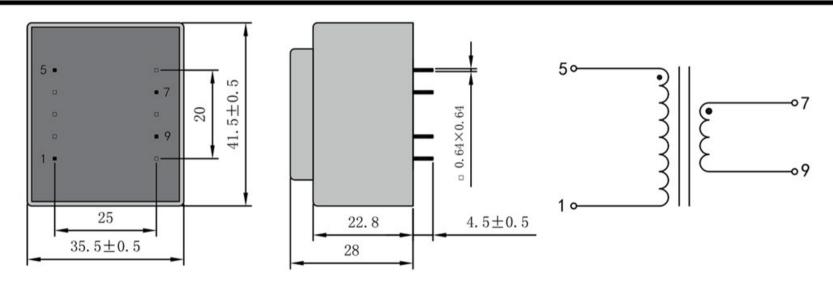

Weight 150g Type EI38/13.6 Power 4.5VA

> temperature class: ta 50°C/B shipping unit per box: 25 PCS.

According to

Dimensions with no indication of tolerances: ± 0.3mm Custom-made transformer also will be welcome.