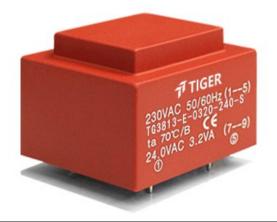

## Dielectric strength 4500Vrms

| PART NO             | Output ta 50°C/B | Prim.V | Connecting pins | Operating point sec. ± 10% | Connecting pins | No-load voltage<br>± 10% |
|---------------------|------------------|--------|-----------------|----------------------------|-----------------|--------------------------|
| TG3813-E-0450-180-S | 4.5W             | 230    | 15              | 18V 250.0 mA               | 79              | 24.8V                    |