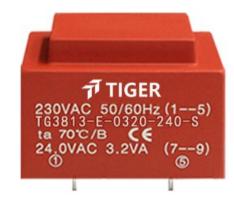

Weight 150g Type EI38/13.6 4.5VA Power

> shipping unit per box: 25 PCS temperature class: ta 50°C/B

## Dielectric strength 4500Vrms

| PART NO             | Output ta 50℃/B | Prim.V | Connecting pins | Operating point sec. ± 10% | Connecting pins | No-load voltage<br>V ± 10% |
|---------------------|-----------------|--------|-----------------|----------------------------|-----------------|----------------------------|
| TG3813-E-0450-240-D | 4.5W            | 230    | 15              | 24V 93.7mA                 | 67              | 32.9V                      |
|                     |                 |        |                 | 24V 93.7mA                 | 910             | 32.9V                      |