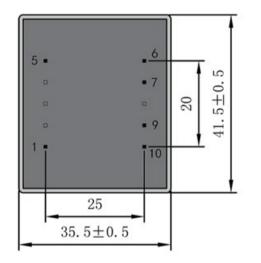

According to

Dimensions with no indication of tolerances: ± 0.3mm Custom-made transformer also will be welcome.