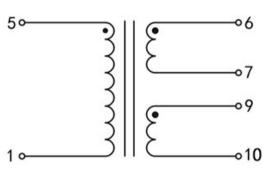

## Dielectric strength 4500Vrms

| PART NO             | Output ta 50℃/B | Prim.V | Connecting pins | Operating point sec. ± 10% | Connecting pins | No-load voltage<br>V ± 10% |
|---------------------|-----------------|--------|-----------------|----------------------------|-----------------|----------------------------|
| TG3813-E-0450-240-D | 4.5W            | 230    | 15              | 24V 93.7mA                 | 67              | 32.9V                      |
|                     |                 |        |                 | 24V 93.7mA                 | 910             | 32.9V                      |