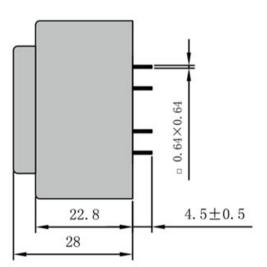

According to

Dimensions with no indication of tolerances: ± 0.3mm Custom-made transformer also will be welcome.