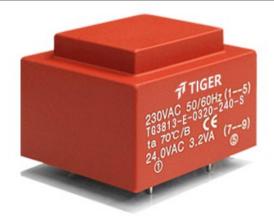

Weight 150g Type EI38/13.6 4.5VA Power

> shipping unit per box: 25 PCS temperature class: ta 50°C/B

## Dielectric strength 4500Vrms

| PART NO             | Output ta 50℃/B | Prim.V | Connecting pins | Operating point sec. ± 10% | Connecting pins | No-load voltage<br>V ± 10% |
|---------------------|-----------------|--------|-----------------|----------------------------|-----------------|----------------------------|
| TG3813-E-0450-240-D | 4.5W            | 230    | 15              | 24V 93.7mA                 | 67              | 32.9V                      |
|                     |                 |        |                 | 24V 93.7mA                 | 910             | 32.9V                      |