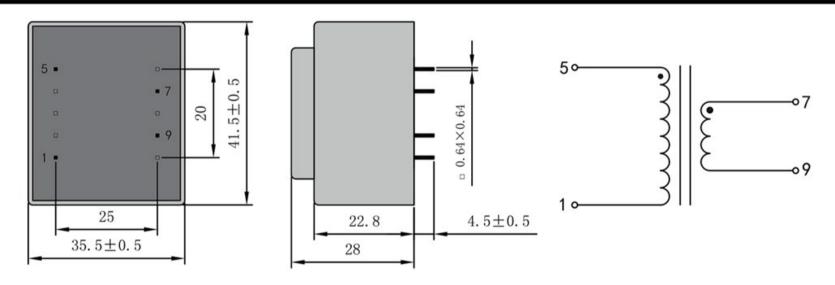

Weight 150g Type EI38/13.6 Power 4.5VA

> temperature class: ta 50°C/B shipping unit per box: 25 PCS.

## Vacuum filled casting

Split bobbin design winding

## Dielectric strength 4500Vrms

| PART NO             | Output ta 50℃/B | Prim.V | Connecting pins | Operating point sec. ± 10% | Connecting pins | No-load voltage<br>± 10% |
|---------------------|-----------------|--------|-----------------|----------------------------|-----------------|--------------------------|
| TG3813-E-0450-240-S | 4.5W            | 230    | 15              | 24V 187.5 mA               | 79              | 187.5V                   |

According to

Dimensions with no indication of tolerances: ± 0.3mm Custom-made transformer also will be welcome.