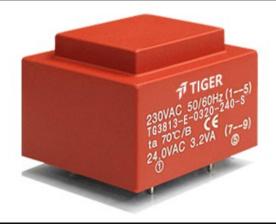

Weight 150g Type EI38/13.6 Power 3.2W

> temperature class: ta 70℃/B shipping unit per box: 25 PCS.

## Dielectric strength 4500Vrms

|   | PART NO            | Output ta 70℃/B | Prim.V | Connecting pins | Operating point sec. ± 10% | Connecting pins | No-load voltage<br>± 10% |
|---|--------------------|-----------------|--------|-----------------|----------------------------|-----------------|--------------------------|
| T | G3813-U-0320-150-S | 3.2W            | 115    | 15              | 15V 213.3mA                | 79              | 20.0                     |