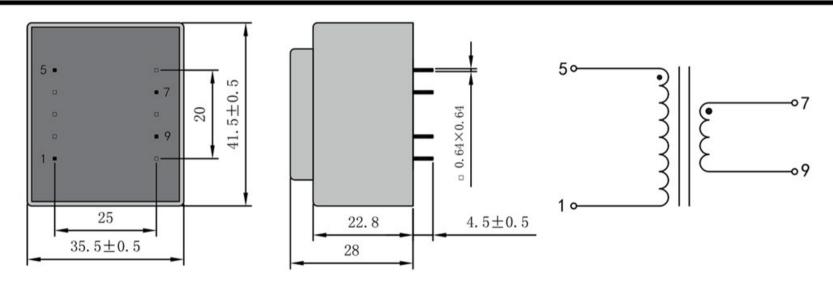

Weight 150g Type EI38/13.6 Power 3.2W

> temperature class: ta 70℃/B shipping unit per box: 25 PCS.

## Vacuum filled casting

Split bobbin design winding

## Dielectric strength 4500Vrms

|   | PART NO            | Output ta 70℃/B | Prim.V | Connecting pins | Operating point sec. ± 10% | Connecting pins | No-load voltage<br>± 10% |
|---|--------------------|-----------------|--------|-----------------|----------------------------|-----------------|--------------------------|
| T | G3813-U-0320-150-S | 3.2W            | 115    | 15              | 15V 213.3mA                | 79              | 20.0                     |

According to

Dimensions with no indication of tolerances: ± 0.3mm Custom-made transformer also will be welcome.