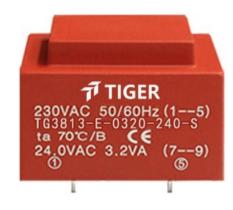

## Dielectric strength 4500Vrms

| PART NO             | Output ta 50°C/B | Prim.V | Connecting pins | Operating point sec. ± 10% | Connecting pins | No-load voltage<br>V ± 10% |
|---------------------|------------------|--------|-----------------|----------------------------|-----------------|----------------------------|
| TG3813-U-0450-060-D | 4.5W             | 115    | 15              | 6V 375.0mA                 | 67              | 8.2V                       |
|                     |                  |        |                 | 6V 375.0mA                 | 910             | 8.2V                       |