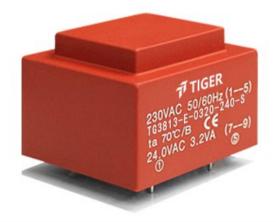

## Dielectric strength 4500Vrms

| PART NO             | Output ta 50°C/B | Prim.V | Connecting pins | Operating point sec. ± 10% | Connecting pins | No-load voltage<br>V ± 10% |
|---------------------|------------------|--------|-----------------|----------------------------|-----------------|----------------------------|
| TG3813-U-0450-060-D | 4.5W             | 115    | 15              | 6V 375.0mA                 | 67              | 8.2V                       |
|                     |                  |        |                 | 6V 375.0mA                 | 910             | 8.2V                       |