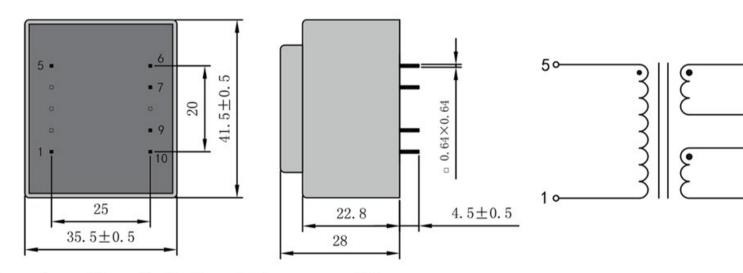

Weight 150g Type EI38/13.6 4.5VA Power

> shipping unit per box: 25 PCS temperature class: ta 50°C/B

## Vacuum filled casting

Split bobbin design winding

## Dielectric strength 4500Vrms

| PART NO             | Output ta 50°C/B | Prim.V | Connecting pins | Operating point sec. ± 10% | Connecting pins | No-load voltage<br>V ± 10% |
|---------------------|------------------|--------|-----------------|----------------------------|-----------------|----------------------------|
| TG3813-U-0450-060-D | 4.5W             | 115    | 15              | 6V 375.0mA                 | 67              | 8.2V                       |
|                     |                  |        |                 | 6V 375.0mA                 | 910             | 8.2V                       |

According to

06

010

Dimensions with no indication of tolerances: ± 0.3mm Custom-made transformer also will be welcome.