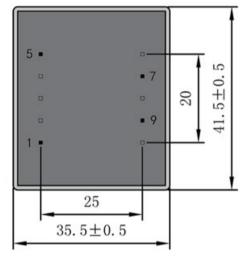

Dimensions with no indication of tolerances: ± 0.3mm Custom-made transformer also will be welcome.

Tel: 86-13605604993 sale@tiger-transformer.com