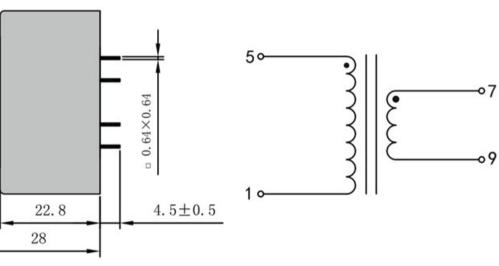

## **Dielectric strength 4500Vrms**

| PART NO             | Output ta 50°C/B | Prim.V | Connecting pins | Operating point<br>sec. ± 10% | Connecting pins | No-load voltage<br>± 10% |
|---------------------|------------------|--------|-----------------|-------------------------------|-----------------|--------------------------|
| TG3813-U-0450-060-S | 4.5W             | 115    | 15              | 6V 750.0 mA                   | 79              | 8.2V                     |