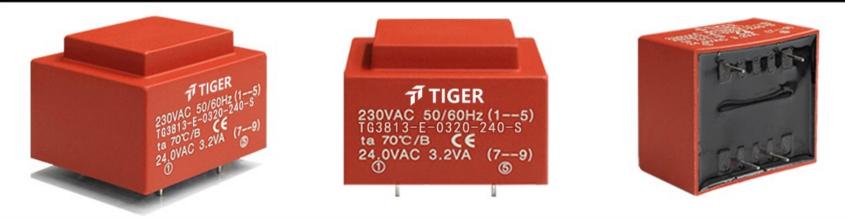

Type EI38/13.6 Power 4.5VA

Weight 150g

shipping unit per box: 25 PCS.

temperature class: ta 50°C/B

## Vacuum filled casting

Split bobbin design winding