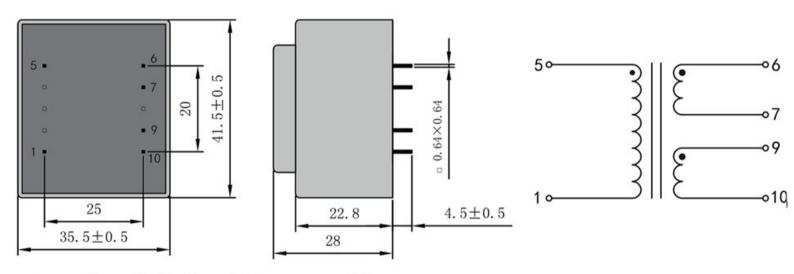

Weight 150g Type EI38/13.6 4.5VA Power

> shipping unit per box: 25 PCS temperature class: ta 50°C/B

## Vacuum filled casting

Split bobbin design winding

## Dielectric strength 4500Vrms

| PART NO             | Output ta 50°C/B | Prim.V | Connecting pins | Operating point sec. ± 10% | Connecting pins | No-load voltage<br>V ± 10% |
|---------------------|------------------|--------|-----------------|----------------------------|-----------------|----------------------------|
| TG3813-U-0450-075-D | 4.5W             | 115    | 15              | 7.5V 300.0mA               | 67              | 10.3V                      |
|                     |                  |        |                 | 7.5V 300.0mA               | 910             | 10.3V                      |

According to

Dimensions with no indication of tolerances: ± 0.3mm Custom-made transformer also will be welcome.