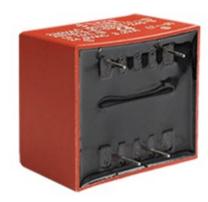

Weight 150g Type EI38/13.6 4.5VA Power

> shipping unit per box: 25 PCS temperature class: ta 50°C/B

## Vacuum filled casting

Split bobbin design winding

## Dielectric strength 4500Vrms

| PART NO             | Output ta 50°C/B | Prim.V | Connecting pins | Operating point sec. ± 10% | Connecting pins | No-load voltage<br>V ± 10% |
|---------------------|------------------|--------|-----------------|----------------------------|-----------------|----------------------------|
| TG3813-U-0450-075-D | 4.5W             | 115    | 15              | 7.5V 300.0mA               | 67              | 10.3V                      |
|                     |                  |        |                 | 7.5V 300.0mA               | 910             | 10.3V                      |