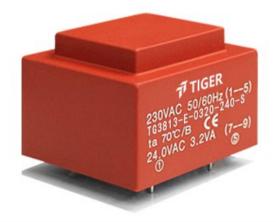

## Dielectric strength 4500Vrms

| PART NO             | Output ta 50°C/B | Prim.V | Connecting pins | Operating point sec. ± 10% | Connecting pins | No-load voltage<br>V ± 10% |
|---------------------|------------------|--------|-----------------|----------------------------|-----------------|----------------------------|
| TG3813-U-0450-075-D | 4.5W             | 115    | 15              | 7.5V 300.0mA               | 67              | 10.3V                      |
|                     |                  |        |                 | 7.5V 300.0mA               | 910             | 10.3V                      |