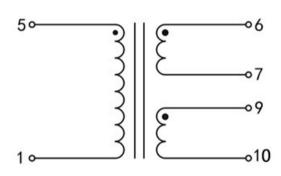

## Dielectric strength 4500Vrms

| PART NO             | Output ta 50°C/B | Prim.V | Connecting pins | Operating point sec. ± 10% | Connecting pins | No-load voltage<br>V ± 10% |
|---------------------|------------------|--------|-----------------|----------------------------|-----------------|----------------------------|
| TG3813-U-0450-090-D | 4.5W             | 115    | 15              | 9V 250.0mA                 | 67              | 12.5V                      |
|                     |                  |        |                 | 9V 250.0mA                 | 910             | 12.5V                      |