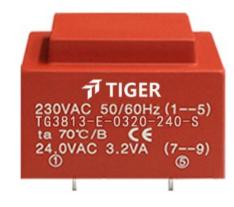

Weight 150g Type EI38/13.6 4.5VA Power

> shipping unit per box: 25 PCS temperature class: ta 50°C/B

## Dielectric strength 4500Vrms

| PART NO             | Output ta 50°C/B | Prim.V | Connecting pins | Operating point sec. ± 10% | Connecting pins | No-load voltage<br>V ± 10% |
|---------------------|------------------|--------|-----------------|----------------------------|-----------------|----------------------------|
| TG3813-U-0450-090-D | 4.5W             | 115    | 15              | 9V 250.0mA                 | 67              | 12.5V                      |
|                     |                  |        |                 | 9V 250.0mA                 | 910             | 12.5V                      |