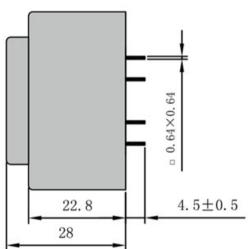

According to

Dimensions with no indication of tolerances: ± 0.3mm Custom-made transformer also will be welcome.