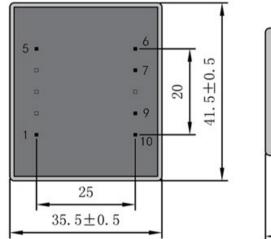

According to

Dimensions with no indication of tolerances: ± 0.3mm Custom-made transformer also will be welcome.