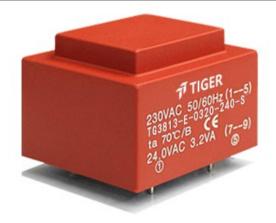

Weight 150g Type EI38/13.6 4.5VA Power

> shipping unit per box: 25 PCS temperature class: ta 50°C/B

## Dielectric strength 4500Vrms

| PART NO             | Output ta 50°C/B | Prim.V | Connecting pins | Operating point sec. ± 10% | Connecting pins | No-load voltage<br>V ± 10% |
|---------------------|------------------|--------|-----------------|----------------------------|-----------------|----------------------------|
| TG3813-U-0450-090-D | 4.5W             | 115    | 15              | 9V 250.0mA                 | 67              | 12.5V                      |
|                     |                  |        |                 | 9V 250.0mA                 | 910             | 12.5V                      |