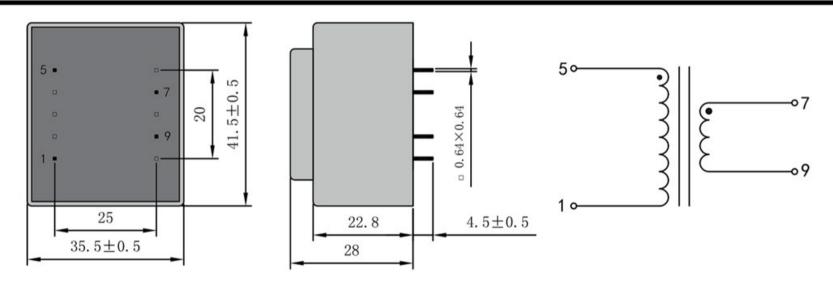

Weight 150g Type EI38/13.6 Power 4.5VA

> temperature class: ta 50°C/B shipping unit per box: 25 PCS.

## Vacuum filled casting

Split bobbin design winding

## Dielectric strength 4500Vrms

| PART NO             | Output ta 50℃/B | Prim.V | Connecting pins | Operating point sec. ± 10% | Connecting pins | No-load voltage<br>± 10% |
|---------------------|-----------------|--------|-----------------|----------------------------|-----------------|--------------------------|
| TG3813-U-0450-120-S | 4.5W            | 115    | 15              | 12V 375.0 mA               | 79              | 16.5V                    |

According to

Dimensions with no indication of tolerances: ± 0.3mm Custom-made transformer also will be welcome.