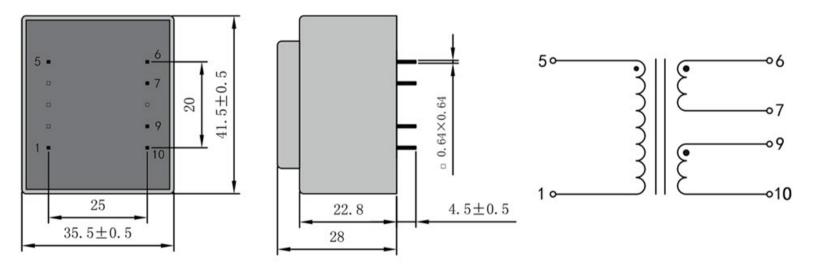

Type EI38/13.6

4.5VA Power

Weight 150g

shipping unit per box: 25 PCS

temperature class: ta 50°C/B

Dimensions with no indication of tolerances: ± 0.3mm Custom-made transformer also will be welcome.