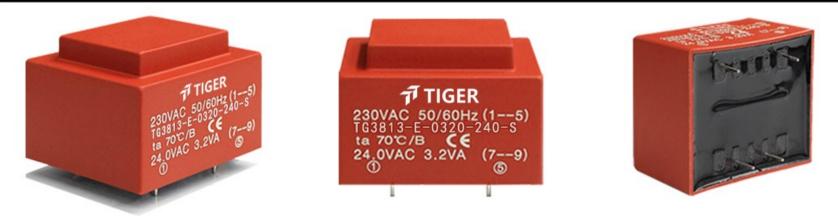

## **Dielectric strength 4500Vrms**

| PART NO             | Output ta 50°C/B | Prim.V | Connecting pins | Operating point sec. ± 10% | Connecting pins | No-load voltage<br>V ± 10% |
|---------------------|------------------|--------|-----------------|----------------------------|-----------------|----------------------------|
| TG3813-U-0450-150-D | 4.5W             | 115    | 15              | 15V 150.0mA                | 67              | 20.6V                      |
|                     |                  |        |                 | 15V 150.0mA                | 910             | 20.6V                      |