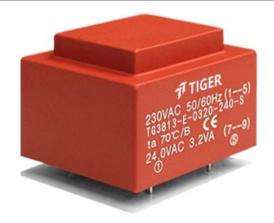

Weight 150g Type EI38/13.6 4.5VA Power

> shipping unit per box: 25 PCS temperature class: ta 50°C/B

## Vacuum filled casting

Split bobbin design winding

## Dielectric strength 4500Vrms

| PART NO             | Output ta 50°C/B | Prim.V | Connecting pins | Operating point sec. ± 10% | Connecting pins | No-load voltage<br>V ± 10% |
|---------------------|------------------|--------|-----------------|----------------------------|-----------------|----------------------------|
| TG3813-U-0450-240-D | 4.5W             | 115    | 15              | 24V 93.7mA                 | 67              | 32.9V                      |
|                     |                  |        |                 | 24V 93.7mA                 | 910             | 32.9V                      |