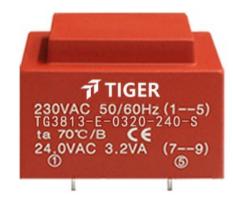

Weight 150g Type EI38/13.6 4.5VA Power

> shipping unit per box: 25 PCS temperature class: ta 50°C/B

## Vacuum filled casting

Split bobbin design winding

## Dielectric strength 4500Vrms

| PART NO             | Output ta 50°C/B | Prim.V | Connecting pins | Operating point sec. ± 10% | Connecting pins | No-load voltage<br>V ± 10% |
|---------------------|------------------|--------|-----------------|----------------------------|-----------------|----------------------------|
| TG3813-U-0450-240-D | 4.5W             | 115    | 15              | 24V 93.7mA                 | 67              | 32.9V                      |
|                     |                  |        |                 | 24V 93.7mA                 | 910             | 32.9V                      |