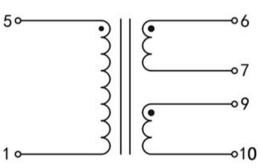

## Dielectric strength 4500Vrms

| PART NO             | Output ta 50°C/B | Prim.V | Connecting pins | Operating point sec. ± 10% | Connecting pins | No-load voltage<br>V ± 10% |
|---------------------|------------------|--------|-----------------|----------------------------|-----------------|----------------------------|
| TG3813-U-0450-240-D | 4.5W             | 115    | 15              | 24V 93.7mA                 | 67              | 32.9V                      |
|                     |                  |        |                 | 24V 93.7mA                 | 910             | 32.9V                      |