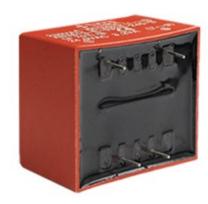

um filled casting

Split bobbin design winding

## Dielectric strength 4500Vrms

| PART NO             | Output ta 50°C/B | Prim.V | Connecting pins | Operating point sec. ± 10% | Connecting pins | No-load voltage<br>V ± 10% |
|---------------------|------------------|--------|-----------------|----------------------------|-----------------|----------------------------|
| TG3813-U-0450-240-D | 4.5W             | 115    | 15              | 24V 93.7mA                 | 67              | 32.9V                      |
|                     |                  |        |                 | 24V 93.7mA                 | 910             | 32.9V                      |

According to

















Dimensions with no indication of tolerances: ± 0.3mm Custom-made transformer also will be welcome.