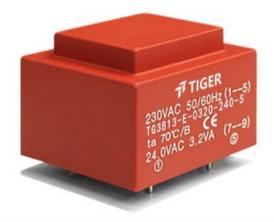

Weight 150g Type EI38/13.6 3.2VA Power

> shipping unit per box: 25 PCS temperature class: ta 70℃/B

## Dielectric strength 4500Vrms

| PART NO              | Output ta 70°C/B | Prim.V | Connecting pins | Operating point sec. ± 10% | Connecting pins | No-load voltage<br>V ± 10% |
|----------------------|------------------|--------|-----------------|----------------------------|-----------------|----------------------------|
| TG3813-U2-0320-150-S | 3.2W             | 115    | 12              | 15V 213.3mA                | 79              | 20.0V                      |
|                      |                  | 115    | 45              |                            |                 |                            |