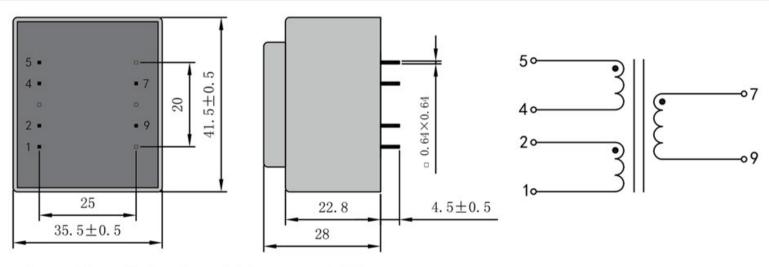

According to

Dimensions with no indication of tolerances: ± 0.3mm Custom-made transformer also will be welcome.