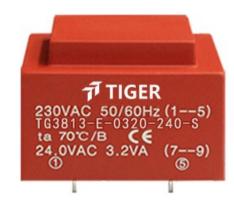

Weight 150g Type EI38/13.6 3.2VA Power

> shipping unit per box: 25 PCS temperature class: ta 70℃/B

## Dielectric strength 4500Vrms

| PART NO              | Output ta 70°C/B | Prim.V | Connecting pins | Operating point sec. ± 10% | Connecting pins | No-load voltage<br>V ± 10% |
|----------------------|------------------|--------|-----------------|----------------------------|-----------------|----------------------------|
| TG3813-U2-0320-150-S | 3.2W             | 115    | 12              | 15V 213.3mA                | 79              | 20.0V                      |
|                      |                  | 115    | 45              |                            |                 |                            |