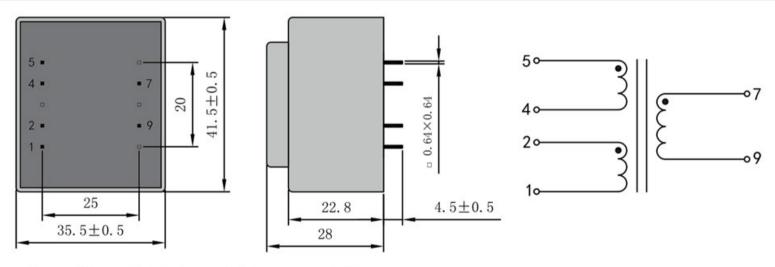

Weight 150g Type EI38/13.6 3.2VA Power

> shipping unit per box: 25 PCS temperature class: ta 70°C/B

According to

Dimensions with no indication of tolerances: ± 0.3mm Custom-made transformer also will be welcome.