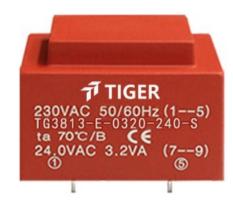

## Dielectric strength 4500Vrms

| PART NO              | Output ta 70°C/B | Prim.V | Connecting pins | Operating point sec. ± 10% | Connecting pins | No-load voltage<br>V ± 10% |
|----------------------|------------------|--------|-----------------|----------------------------|-----------------|----------------------------|
| TG3813-U2-0320-240-S | 3.2W             | 115    | 12              | 24V 133.3mA                | 79              | 32.0V                      |
|                      |                  | 115    | 45              |                            |                 |                            |