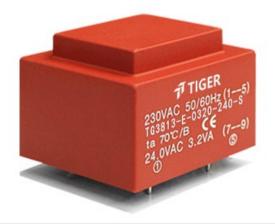

## Dielectric strength 4500Vrms

| PART NO              | Output ta 70°C/B | Prim.V | Connecting pins | Operating point sec. ± 10% | Connecting pins | No-load voltage<br>V ± 10% |
|----------------------|------------------|--------|-----------------|----------------------------|-----------------|----------------------------|
| TG3813-U2-0320-240-S | 3.2W             | 115    | 12              | 24V 133.3mA                | 79              | 32.0V                      |
|                      |                  | 115    | 45              |                            |                 |                            |