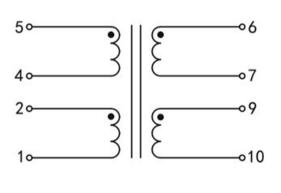

## **Dielectric strength 4500Vrms**

| PART NO              | Output ta 50°C/B | Prim.V | Connecting pins | Operating point sec. ± 10% | Connecting pins | No-load voltage<br>V ± 10% |
|----------------------|------------------|--------|-----------------|----------------------------|-----------------|----------------------------|
| TG3813-U2-0450-060-D | 4.5W             | 115    | 12              | 6V 375.0mA                 | 67              | 8.2V                       |
|                      |                  | 115    | 45              | 6V 375.0mA                 | 910             | 8.2V                       |