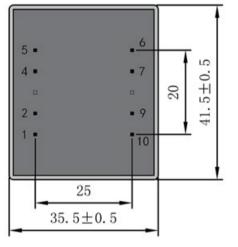

According to

Dimensions with no indication of tolerances: ± 0.3mm Custom-made transformer also will be welcome.

Tel: 86-13605604993 sale@tiger-transformer.com