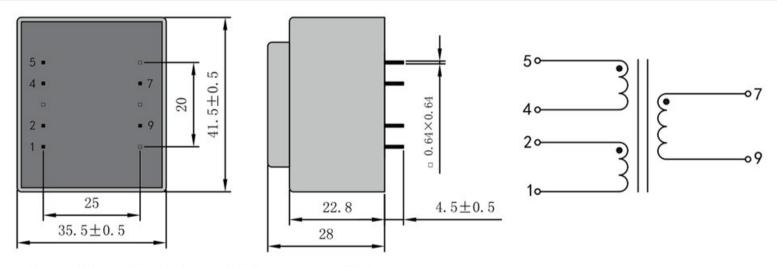

According to

Dimensions with no indication of tolerances: ± 0.3mm Custom-made transformer also will be welcome.