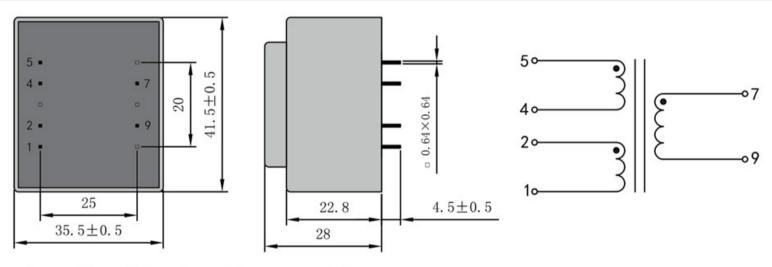

Weight 150g Type EI38/13.6 4.5VA Power

> shipping unit per box: 25 PCS temperature class: ta 50°C/B

## Vacuum filled casting

Split bobbin design winding

## Dielectric strength 4500Vrms

| PART NO              | Output ta 50°C/B | Prim.V | Connecting pins | Operating point sec. ± 10% | Connecting pins | No-load voltage<br>V ± 10% |
|----------------------|------------------|--------|-----------------|----------------------------|-----------------|----------------------------|
| TG3813-U2-0450-090-S | 4.5W             | 115    | 12              | 9V 500.0mA                 | 79              | 12.5V                      |
|                      |                  | 115    | 45              |                            |                 |                            |

According to

Dimensions with no indication of tolerances: ± 0.3mm Custom-made transformer also will be welcome.