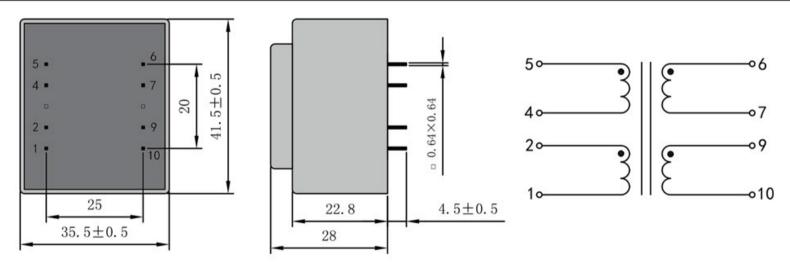

Weight 150g Type EI38/13.6 4.5VA Power

> temperature class: ta 50°C/B shipping unit per box: 25 PCS

## Vacuum filled casting

Split bobbin design winding

## Dielectric strength 4500Vrms

| PART NO              | Output ta 50°C/B | Prim.V | Connecting pins | Operating point sec. ± 10% | Connecting pins | No-load voltage<br>V ± 10% |
|----------------------|------------------|--------|-----------------|----------------------------|-----------------|----------------------------|
| TG3813-U2-0450-120-D | 4.5W             | 115    | 12              | 12V 187.5mA                | 67              | 16.5V                      |
|                      |                  | 115    | 45              | 12V 187.5mA                | 910             | 16.5V                      |

According to

Dimensions with no indication of tolerances: ± 0.3mm Custom-made transformer also will be welcome.