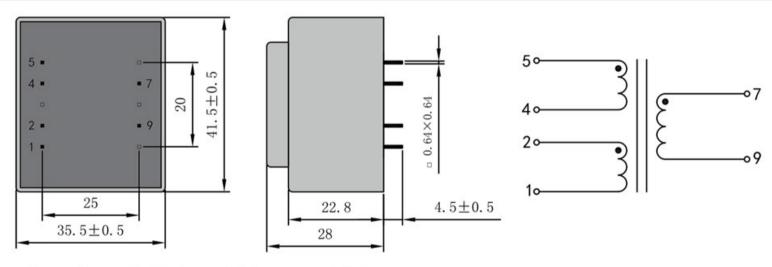

## Dielectric strength 4500Vrms

| PART NO              | Output ta 50°C/B | Prim.V | Connecting pins | Operating point sec. ± 10% | Connecting pins | No-load voltage<br>V ± 10% |
|----------------------|------------------|--------|-----------------|----------------------------|-----------------|----------------------------|
| TG3813-U2-0450-150-S | 4.5W             | 115    | 12              | 15V 300.0mA                | 79              | 20.6V                      |
|                      |                  | 115    | 45              |                            |                 |                            |

According to

Dimensions with no indication of tolerances: ± 0.3mm Custom-made transformer also will be welcome.