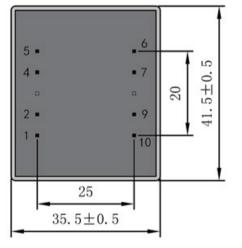

Type EI38/13.6

4.5VA Power

Weight 150g

shipping unit per box: 25 PCS

temperature class: ta 50°C/B

Dimensions with no indication of tolerances: ± 0.3mm Custom-made transformer also will be welcome.

Tel: 86-13605604993 sale@tiger-transformer.com