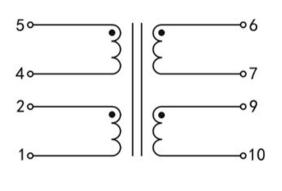

## **Dielectric strength 4500Vrms**

| PART NO              | Output ta 50°C/B | Prim.V | Connecting pins | Operating point sec. ± 10% | Connecting pins | No-load voltage<br>V ± 10% |
|----------------------|------------------|--------|-----------------|----------------------------|-----------------|----------------------------|
| TG3813-U2-0450-180-D | 4.5W             | 115    | 12              | 24V 125.0mA                | 67              | 32.9V                      |
|                      |                  | 115    | 45              | 24V 125.0mA                | 910             | 32.9V                      |