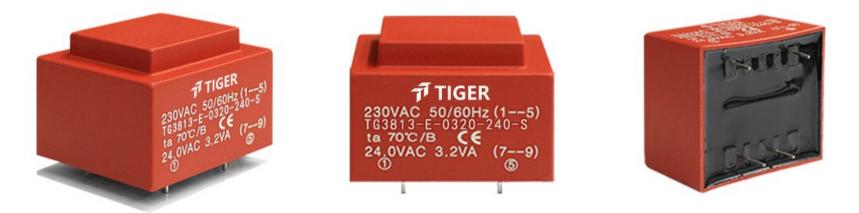

Type EI38/13.6

4.5VA Power

Weight 150g

shipping unit per box: 25 PCS

temperature class: ta 50°C/B

## **Dielectric strength 4500Vrms**

| PART NO              | Output ta 50°C/B | Prim.V | Connecting pins | Operating point sec. ± 10% | Connecting pins | No-load voltage<br>V ± 10% |
|----------------------|------------------|--------|-----------------|----------------------------|-----------------|----------------------------|
| TG3813-U2-0450-180-D | 4.5W             | 115    | 12              | 24V 125.0mA                | 67              | 32.9V                      |
|                      |                  | 115    | 45              | 24V 125.0mA                | 910             | 32.9V                      |