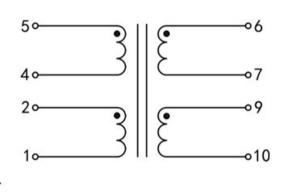

## **Dielectric strength 4500Vrms**

| PART NO              | Output ta 50°C/B | Prim.V | Connecting pins | Operating point sec. ± 10% | Connecting pins | No-load voltage<br>V ± 10% |
|----------------------|------------------|--------|-----------------|----------------------------|-----------------|----------------------------|
| TG3813-U2-0450-240-D | 4.5W             | 115    | 12              | 24V 93.7mA                 | 67              | 32.9V                      |
|                      |                  | 115    | 45              | 24V 93.7mA                 | 910             | 32.9V                      |