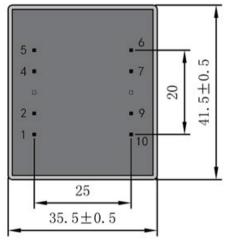

According to

Dimensions with no indication of tolerances: ± 0.3mm Custom-made transformer also will be welcome.

Tel: 86-13605604993 sale@tiger-transformer.com