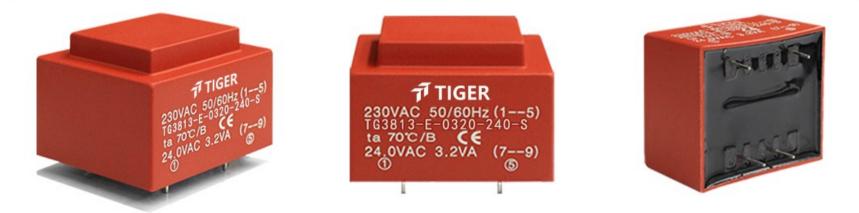

Type EI38/13.6

4.5VA Power

Weight 150g

shipping unit per box: 25 PCS

temperature class: ta 50°C/B

## **Dielectric strength 4500Vrms**

| PART NO              | Output ta 50°C/B | Prim.V | Connecting pins | Operating point sec. ± 10% | Connecting pins | No-load voltage<br>V ± 10% |
|----------------------|------------------|--------|-----------------|----------------------------|-----------------|----------------------------|
| TG3813-U2-0450-240-D | 4.5W             | 115    | 12              | 24V 93.7mA                 | 67              | 32.9V                      |
|                      |                  | 115    | 45              | 24V 93.7mA                 | 910             | 32.9V                      |