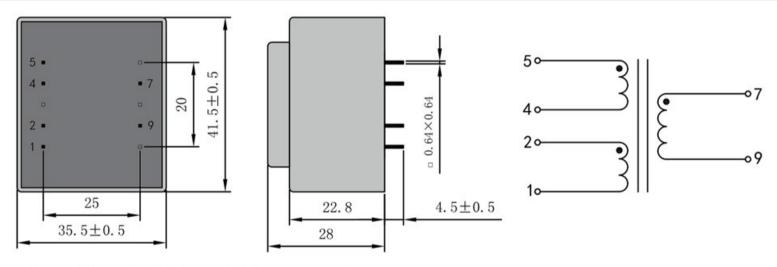

Weight 150g Type EI38/13.6 4.5VA Power

> shipping unit per box: 25 PCS temperature class: ta 50°C/B

## Vacuum filled casting

Split bobbin design winding

## Dielectric strength 4500Vrms

| PART NO              | Output ta 50°C/B | Prim.V | Connecting pins | Operating point sec. ± 10% | Connecting pins | No-load voltage<br>V ± 10% |
|----------------------|------------------|--------|-----------------|----------------------------|-----------------|----------------------------|
| TG3813-U2-0450-240-S | 4.5W             | 115    | 12              | 24V 187.5mA                | 79              | 32.9V                      |
|                      |                  | 115    | 45              |                            |                 |                            |

According to

Dimensions with no indication of tolerances: ± 0.3mm Custom-made transformer also will be welcome.