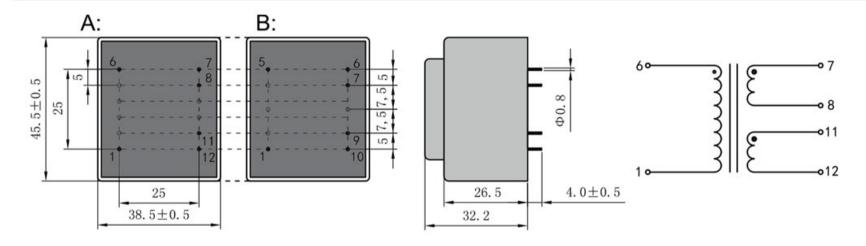

Weight 200g Type EI42/14.8 Power 5.0 VA

> shipping unit per box: 25 PCS temperature class: ta 70°C/B

## Vacuum filled casting

Split bobbin design winding

## Dielectric strength 4500Vrms

| PART NO             | Output ta 70°C/B | Prim.V | Connecting pins | Operating point sec. ± 10% | Connecting pins | No-load voltage<br>V ± 10% |
|---------------------|------------------|--------|-----------------|----------------------------|-----------------|----------------------------|
| TG4214-E-0500-075-D | 5.0 W            | 230    | 16              | 7.5V 333.3mA               | 78              | 9.8V                       |
|                     |                  |        |                 | 7.5V 333.3mA               | 1112            | 9.8V                       |

According to

Dimensions with no indication of tolerances: ± 0.3mm Custom-made transformer also will be welcome.