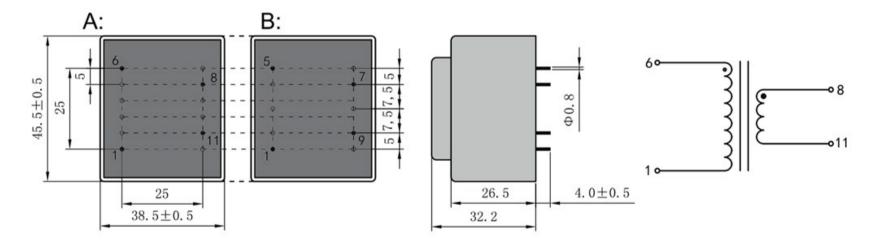

According to

Dimensions with no indication of tolerances: ± 0.3mm Custom-made transformer also will be welcome.