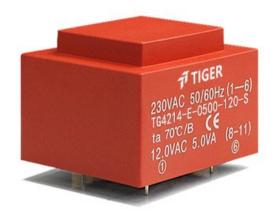

## Dielectric strength 4500Vrms

| PART NO             | Output ta 70°C/B | Prim.V | Connecting pins | Operating point sec. ± 10% | Connecting pins | No-load voltage<br>± 10% |
|---------------------|------------------|--------|-----------------|----------------------------|-----------------|--------------------------|
| TG4214-E-0500-090-S | 5.0 W            | 230    | 16              | 9V 555.5mA                 | 811             | 11.7V                    |