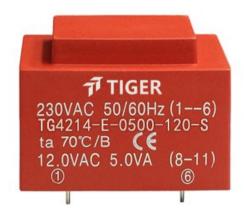

## Dielectric strength 4500Vrms

| PART NO             | Output ta 70°C/B | Prim.V | Connecting pins | Operating point sec. ± 10% | Connecting pins | No-load voltage<br>± 10% |
|---------------------|------------------|--------|-----------------|----------------------------|-----------------|--------------------------|
| TG4214-E-0500-090-S | 5.0 W            | 230    | 16              | 9V 555.5mA                 | 811             | 11.7V                    |