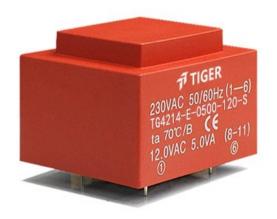

## Dielectric strength 4500Vrms

| PART NO             | Output ta 70℃/B | Prim.V | Connecting pins | Operating point sec. ± 10% | Connecting pins | No-load voltage<br>± 10% |
|---------------------|-----------------|--------|-----------------|----------------------------|-----------------|--------------------------|
| TG4214-E-0500-120-S | 5.0 W           | 230    | 16              | 12V 416.6mA                | 811             | 15.6V                    |