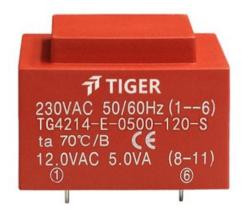

## Dielectric strength 4500Vrms

| PART NO             | Output ta 70℃/B | Prim.V | Connecting pins | Operating point sec. ± 10% | Connecting pins | No-load voltage<br>± 10% |
|---------------------|-----------------|--------|-----------------|----------------------------|-----------------|--------------------------|
| TG4214-E-0500-120-S | 5.0 W           | 230    | 16              | 12V 416.6mA                | 811             | 15.6V                    |