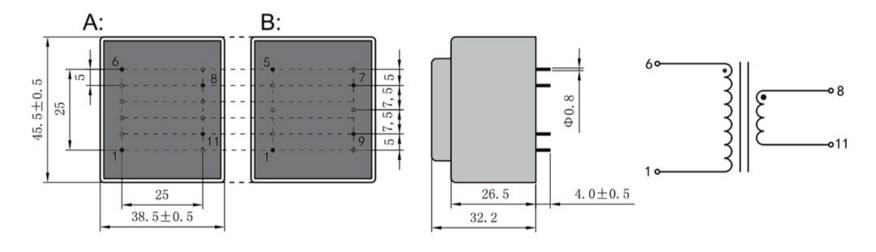

Weight 200g Type EI42/14.8 5.0 VA Power

> temperature class: ta 70℃/B shipping unit per box: 25 PCS.

According to

Dimensions with no indication of tolerances: ± 0.3mm Custom-made transformer also will be welcome.