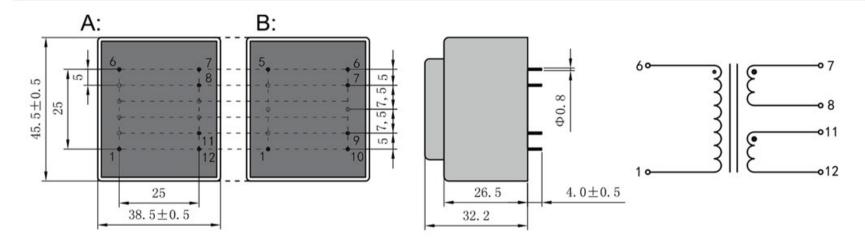

Weight 200g Type EI42/14.8 Power 5.0 VA

> shipping unit per box: 25 PCS temperature class: ta 70°C/B

According to

Dimensions with no indication of tolerances: ± 0.3mm Custom-made transformer also will be welcome.