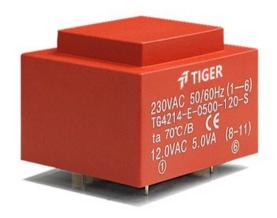

## Dielectric strength 4500Vrms

| PART NO             | Output ta 70°C/B | Prim.V | Connecting pins | Operating point sec. ± 10% | Connecting pins | No-load voltage<br>V ± 10% |
|---------------------|------------------|--------|-----------------|----------------------------|-----------------|----------------------------|
| TG4214-E-0500-150-D | 5.0 W            | 230    | 16              | 15V 166.6mA                | 78              | 19.5V                      |
|                     |                  |        |                 | 15V 166.6mA                | 1112            | 19.5V                      |