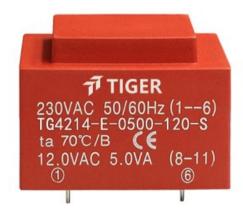

## Dielectric strength 4500Vrms

| PART NO             | Output ta 70°C/B | Prim.V | Connecting pins | Operating point sec. ± 10% | Connecting pins | No-load voltage<br>V ± 10% |
|---------------------|------------------|--------|-----------------|----------------------------|-----------------|----------------------------|
| TG4214-E-0500-150-D | 5.0 W            | 230    | 16              | 15V 166.6mA                | 78              | 19.5V                      |
|                     |                  |        |                 | 15V 166.6mA                | 1112            | 19.5V                      |