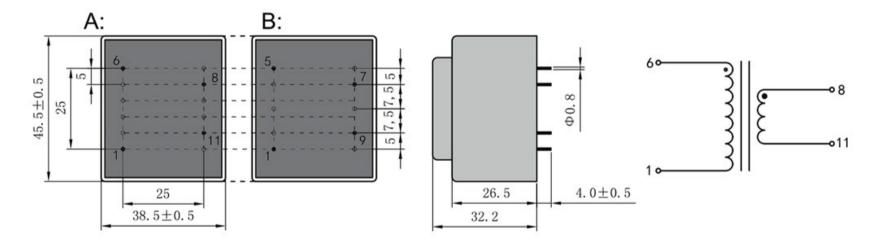

According to

Dimensions with no indication of tolerances: ± 0.3mm Custom-made transformer also will be welcome.