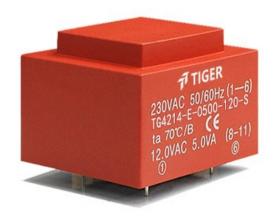

## Dielectric strength 4500Vrms

| PART NO             | Output ta 70℃/B | Prim.V | Connecting pins | Operating point sec. ± 10% | Connecting pins | No-load voltage<br>± 10% |
|---------------------|-----------------|--------|-----------------|----------------------------|-----------------|--------------------------|
| TG4214-E-0500-150-S | 5.0 W           | 230    | 16              | 15V 333.3mA                | 811             | 19.5V                    |