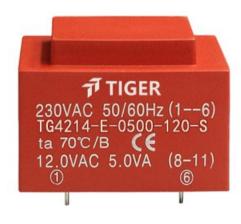

## Dielectric strength 4500Vrms

| PART NO             | Output ta 70℃/B | Prim.V | Connecting pins | Operating point sec. ± 10% | Connecting pins | No-load voltage<br>± 10% |
|---------------------|-----------------|--------|-----------------|----------------------------|-----------------|--------------------------|
| TG4214-E-0500-150-S | 5.0 W           | 230    | 16              | 15V 333.3mA                | 811             | 19.5V                    |