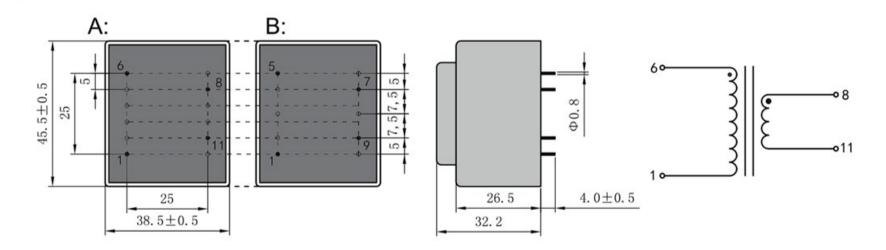

Weight 200g Type EI42/14.8 5.0 VA Power

> temperature class: ta 70℃/B shipping unit per box: 25 PCS.

According to

Dimensions with no indication of tolerances: ± 0.3mm Custom-made transformer also will be welcome.