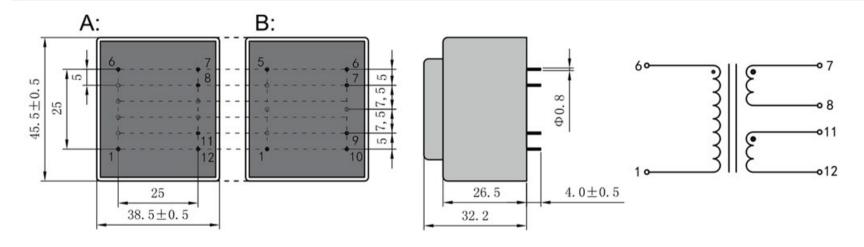

Weight 200g Type EI42/14.8 Power 5.0 VA

> shipping unit per box: 25 PCS temperature class: ta 70°C/B

## Vacuum filled casting

Split bobbin design winding

## Dielectric strength 4500Vrms

| PART NO             | Output ta 70°C/B | Prim.V | Connecting pins | Operating point sec. ± 10% | Connecting pins | No-load voltage<br>V ± 10% |
|---------------------|------------------|--------|-----------------|----------------------------|-----------------|----------------------------|
| TG4214-E-0500-240-D | 5.0 W            | 230    | 16              | 24V 104.1mA                | 78              | 31.2V                      |
|                     |                  |        |                 | 24V 104.1mA                | 1112            | 31.2V                      |

According to

Dimensions with no indication of tolerances: ± 0.3mm Custom-made transformer also will be welcome.