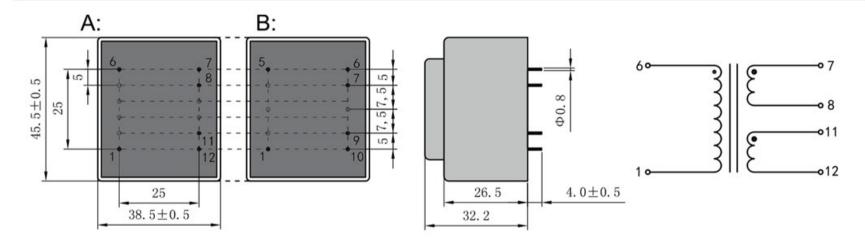

According to

Dimensions with no indication of tolerances: ± 0.3mm Custom-made transformer also will be welcome.