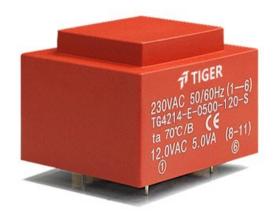

Weight 200g Type EI42/14.8 Power 6.0 VA

> shipping unit per box: 25 PCS temperature class: ta 50°C/B

## Vacuum filled casting

Split bobbin design winding

## Dielectric strength 4500Vrms

| PART NO             | Output ta 50℃/B | Prim.V | Connecting pins | Operating point sec. ± 10% | Connecting pins | No-load voltage<br>V ± 10% |
|---------------------|-----------------|--------|-----------------|----------------------------|-----------------|----------------------------|
| TG4214-E-0600-060-D | 6.0 W           | 230    | 16              | 6V 500.0mA                 | 78              | 8.4V                       |
|                     |                 |        |                 | 6V 500.0mA                 | 1112            | 8.4V                       |