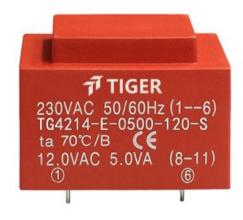

Weight 200g Type EI42/14.8 Power 6.0 VA

> shipping unit per box: 25 PCS temperature class: ta 50°C/B

## Vacuum filled casting

Split bobbin design winding

## Dielectric strength 4500Vrms

| PART NO             | Output ta 50℃/B | Prim.V | Connecting pins | Operating point sec. ± 10% | Connecting pins | No-load voltage<br>V ± 10% |
|---------------------|-----------------|--------|-----------------|----------------------------|-----------------|----------------------------|
| TG4214-E-0600-060-D | 6.0 W           | 230    | 16              | 6V 500.0mA                 | 78              | 8.4V                       |
|                     |                 |        |                 | 6V 500.0mA                 | 1112            | 8.4V                       |