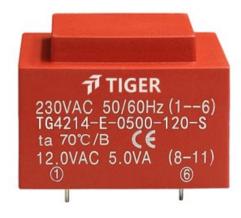

Weight 200g Type EI42/14.8 6.0 VA Power

> temperature class: ta 50°C/B shipping unit per box: 25 PCS.

## Dielectric strength 4500Vrms

| PART NO             | Output ta 50°C/B | Prim.V | Connecting pins | Operating point sec. ± 10% | Connecting pins | No-load voltage<br>± 10% |
|---------------------|------------------|--------|-----------------|----------------------------|-----------------|--------------------------|
| TG4214-E-0600-060-S | 6.0 W            | 230    | 16              | 6V 1000.0mA                | 811             | 8.4V                     |