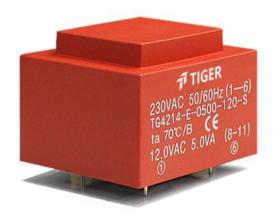

Weight 200g Type EI42/14.8 6.0 VA Power

> temperature class: ta 50°C/B shipping unit per box: 25 PCS.

## Dielectric strength 4500Vrms

| PART NO             | Output ta 50°C/B | Prim.V | Connecting pins | Operating point sec. ± 10% | Connecting pins | No-load voltage<br>± 10% |
|---------------------|------------------|--------|-----------------|----------------------------|-----------------|--------------------------|
| TG4214-E-0600-060-S | 6.0 W            | 230    | 16              | 6V 1000.0mA                | 811             | 8.4V                     |