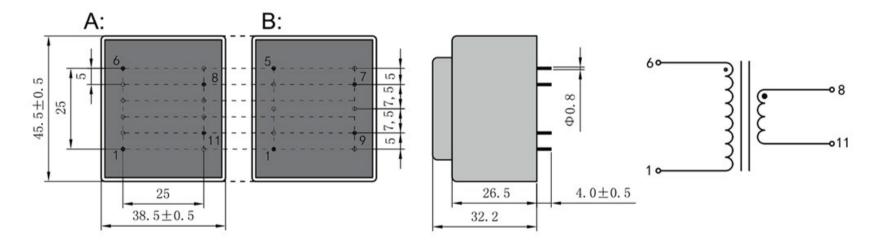

Weight 200g Type EI42/14.8 6.0 VA Power

> temperature class: ta 50°C/B shipping unit per box: 25 PCS.

## Vacuum filled casting

Split bobbin design winding

## Dielectric strength 4500Vrms

| PART NO             | Output ta 50°C/B | Prim.V | Connecting pins | Operating point sec. ± 10% | Connecting pins | No-load voltage<br>± 10% |
|---------------------|------------------|--------|-----------------|----------------------------|-----------------|--------------------------|
| TG4214-E-0600-060-S | 6.0 W            | 230    | 16              | 6V 1000.0mA                | 811             | 8.4V                     |

According to

Dimensions with no indication of tolerances: ± 0.3mm Custom-made transformer also will be welcome.