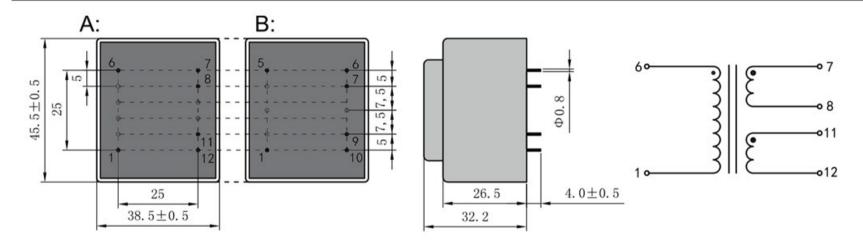

Weight 200g Type EI42/14.8 Power 6.0 VA

> shipping unit per box: 25 PCS temperature class: ta 50°C/B

## Vacuum filled casting

Split bobbin design winding

## Dielectric strength 4500Vrms

| PART NO             | Output ta 50°C/B | Prim.V | Connecting pins | Operating point sec. ± 10% | Connecting pins | No-load voltage<br>V ± 10% |
|---------------------|------------------|--------|-----------------|----------------------------|-----------------|----------------------------|
| TG4214-E-0600-075-D | 6.0 W            | 230    | 16              | 7.5V 400.0mA               | 78              | 10.4V                      |
|                     |                  |        |                 | 7.5V 400.0mA               | 1112            | 10.4V                      |

According to

Dimensions with no indication of tolerances: ± 0.3mm Custom-made transformer also will be welcome.