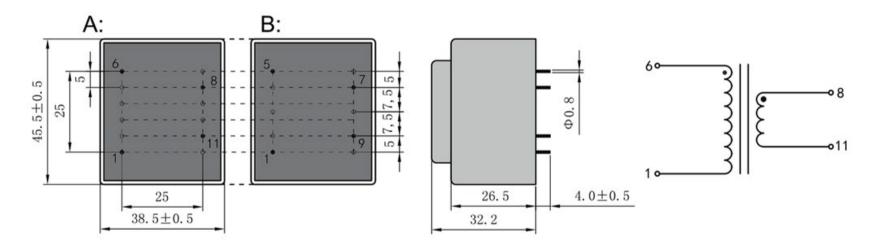

Type EI42/14.8

6.0 VA Power

Weight 200g

shipping unit per box: 25 PCS.

temperature class: ta 50°C/B

## Vacuum filled casting

Split bobbin design winding

## **Dielectric strength 4500Vrms**

| PART NO             | Output ta 50°C/B | Prim.V | Connecting pins | Operating point<br>sec. ± 10% | Connecting pins | No-load voltage<br>± 10% |
|---------------------|------------------|--------|-----------------|-------------------------------|-----------------|--------------------------|
| TG4214-E-0600-090-S | 6.0 W            | 230    | 16              | 9V 666.6mA                    | 811             | 12.5V                    |