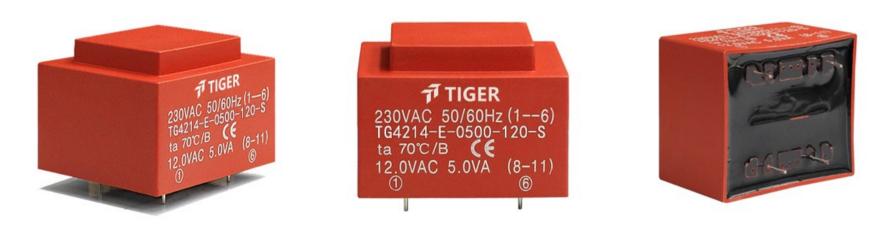

Type EI42/14.8

6.0 VA Power

Weight 200g

shipping unit per box: 25 PCS.

temperature class: ta 50°C/B

## **Dielectric strength 4500Vrms**

| PART NO             | Output ta 50°C/B | Prim.V | Connecting pins | Operating point<br>sec. ± 10% | Connecting pins | No-load voltage<br>± 10% |
|---------------------|------------------|--------|-----------------|-------------------------------|-----------------|--------------------------|
| TG4214-E-0600-090-S | 6.0 W            | 230    | 16              | 9V 666.6mA                    | 811             | 12.5V                    |