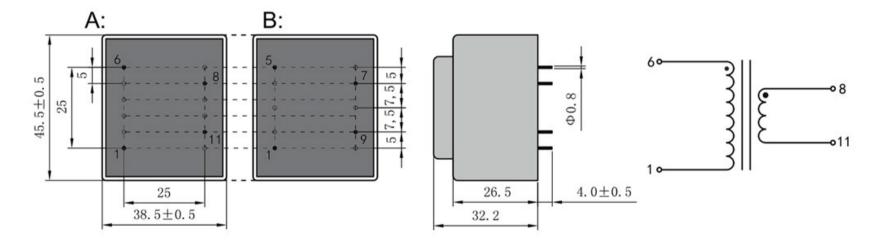

Weight 200g Type EI42/14.8 6.0 VA Power

> temperature class: ta 50°C/B shipping unit per box: 25 PCS.

## Dielectric strength 4500Vrms

| PART NO             | Output ta 50°C/B | Prim.V | Connecting pins | Operating point sec. ± 10% | Connecting pins | No-load voltage<br>± 10% |
|---------------------|------------------|--------|-----------------|----------------------------|-----------------|--------------------------|
| TG4214-E-0600-120-S | 6.0 W            | 230    | 16              | 12V 500.0mA                | 811             | 16.7V                    |

## According to

Dimensions with no indication of tolerances: ± 0.3mm Custom-made transformer also will be welcome.