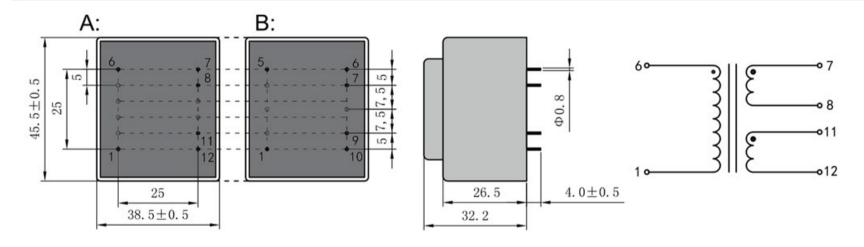

Weight 200g Type EI42/14.8 Power 6.0 VA

> shipping unit per box: 25 PCS temperature class: ta 50°C/B

## Vacuum filled casting

Split bobbin design winding

## Dielectric strength 4500Vrms

| PART NO             | Output ta 50°C/B | Prim.V | Connecting pins | Operating point sec. ± 10% | Connecting pins | No-load voltage<br>V ± 10% |
|---------------------|------------------|--------|-----------------|----------------------------|-----------------|----------------------------|
| TG4214-E-0600-150-D | 6.0 W            | 230    | 16              | 15V 200.0mA                | 78              | 20.8V                      |
|                     |                  |        |                 | 15V 200.0mA                | 1112            | 20.8V                      |

According to

Dimensions with no indication of tolerances: ± 0.3mm Custom-made transformer also will be welcome.