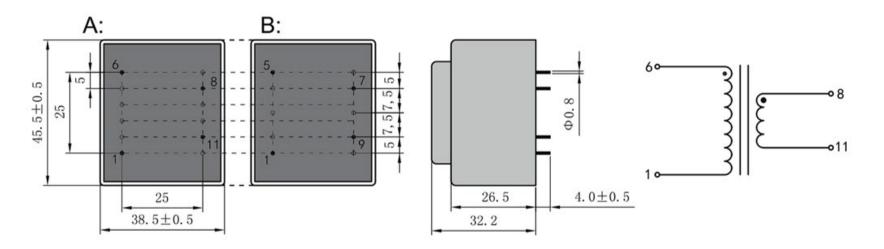

Dimensions with no indication of tolerances: ± 0.3mm Custom-made transformer also will be welcome.