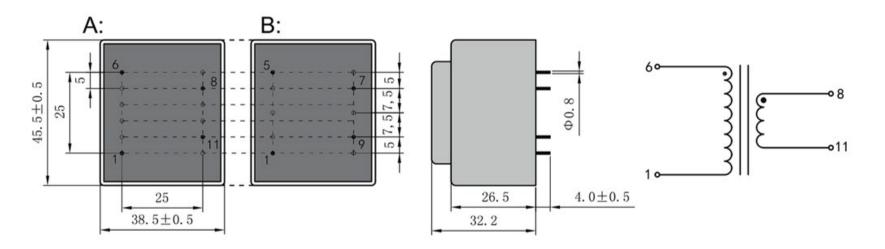

Type EI42/14.8

6.0 VA Power

Weight 200g

shipping unit per box: 25 PCS.

temperature class: ta 50°C/B

## **Dielectric strength 4500Vrms**

| PART NO             | Output ta 50℃/B | Prim.V | Connecting pins | Operating point<br>sec. ± 10% | Connecting pins | No-load voltage<br>± 10% |
|---------------------|-----------------|--------|-----------------|-------------------------------|-----------------|--------------------------|
| TG4214-E-0600-180-S | 6.0 W           | 230    | 16              | 18V 333.3mA                   | 811             | 25.0V                    |

Tel: 86-13605604993

sale@tiger-transformer.com

Dimensions with no indication of tolerances: ± 0.3mm Custom-made transformer also will be welcome.

We made a better future

www.tiger-transformer.com