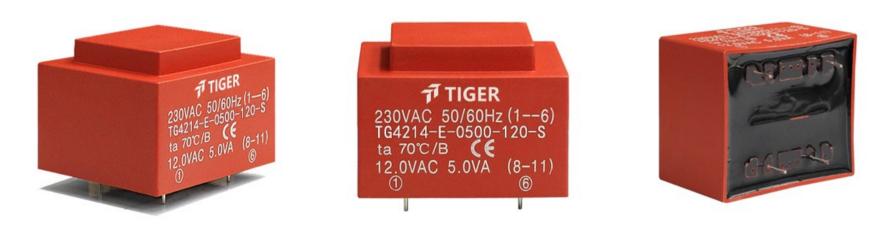

Type EI42/14.8

6.0 VA Power

Weight 200g

shipping unit per box: 25 PCS.

temperature class: ta 50°C/B

## **Dielectric strength 4500Vrms**

| PART NO             | Output ta 50℃/B | Prim.V | Connecting pins | Operating point<br>sec. ± 10% | Connecting pins | No-load voltage<br>± 10% |
|---------------------|-----------------|--------|-----------------|-------------------------------|-----------------|--------------------------|
| TG4214-E-0600-180-S | 6.0 W           | 230    | 16              | 18V 333.3mA                   | 811             | 25.0V                    |