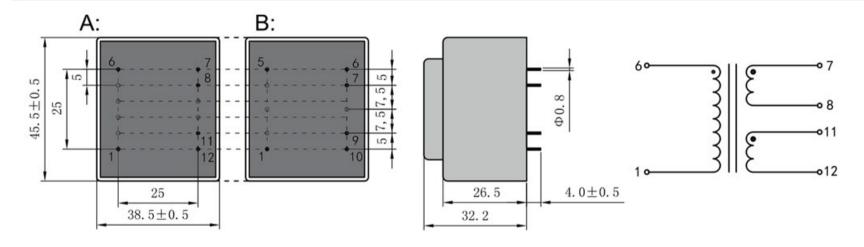

Weight 200g Type EI42/14.8 Power 6.0 VA

> shipping unit per box: 25 PCS temperature class: ta 50°C/B

## Vacuum filled casting

Split bobbin design winding

## Dielectric strength 4500Vrms

| PART NO             | Output ta 50°C/B | Prim.V | Connecting pins | Operating point sec. ± 10% | Connecting pins | No-load voltage<br>V ± 10% |
|---------------------|------------------|--------|-----------------|----------------------------|-----------------|----------------------------|
| TG4214-E-0600-240-D | 6.0 W            | 230    | 16              | 24V 125.0mA                | 78              | 33.3V                      |
|                     |                  |        |                 | 24V 125.0mA                | 1112            | 33.3V                      |

According to

Dimensions with no indication of tolerances: ± 0.3mm Custom-made transformer also will be welcome.