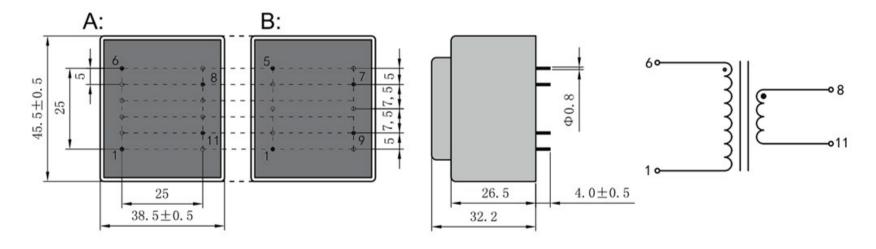

Weight 200g Type EI42/14.8 6.0 VA Power

> temperature class: ta 50°C/B shipping unit per box: 25 PCS.

## Vacuum filled casting

Split bobbin design winding

## Dielectric strength 4500Vrms

| PART NO             | Output ta 50℃/B | Prim.V | Connecting pins | Operating point sec. ± 10% | Connecting pins | No-load voltage<br>± 10% |
|---------------------|-----------------|--------|-----------------|----------------------------|-----------------|--------------------------|
| TG4214-E-0600-240-S | 6.0 W           | 230    | 16              | 24V 250.0mA                | 811             | 33.3V                    |

According to

Dimensions with no indication of tolerances: ± 0.3mm Custom-made transformer also will be welcome.