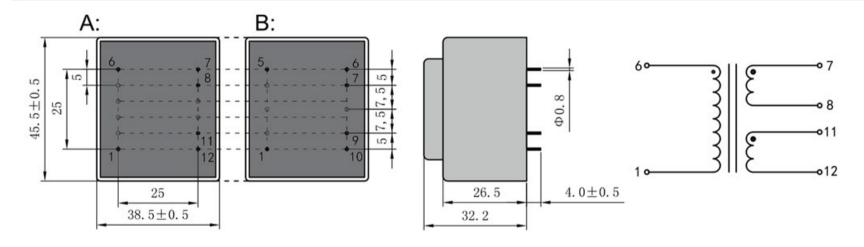

Weight 200g Type EI42/14.8 Power 5.0 VA

> shipping unit per box: 25 PCS temperature class: ta 70°C/B

## Dielectric strength 4500Vrms

| PART NO             | Output ta 70°C/B | Prim.V | Connecting pins | Operating point sec. ± 10% | Connecting pins | No-load voltage<br>V ± 10% |
|---------------------|------------------|--------|-----------------|----------------------------|-----------------|----------------------------|
| TG4214-U-0500-090-D | 5.0 W            | 115    | 16              | 9V 277.7mA                 | 78              | 11.7V                      |
|                     |                  |        |                 | 9V 277.7mA                 | 1112            | 11.7V                      |

According to

Dimensions with no indication of tolerances: ± 0.3mm Custom-made transformer also will be welcome.