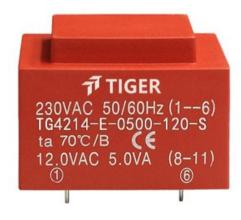

Weight 200g Type EI42/14.8 Power 5.0 VA

> shipping unit per box: 25 PCS temperature class: ta 70°C/B

## Dielectric strength 4500Vrms

| PART NO             | Output ta 70°C/B | Prim.V | Connecting pins | Operating point sec. ± 10% | Connecting pins | No-load voltage<br>V ± 10% |
|---------------------|------------------|--------|-----------------|----------------------------|-----------------|----------------------------|
| TG4214-U-0500-120-D | 5.0 W            | 115    | 16              | 12V 208.3mA                | 78              | 15.6V                      |
|                     |                  |        |                 | 12V 208.3mA                | 1112            | 15.6V                      |