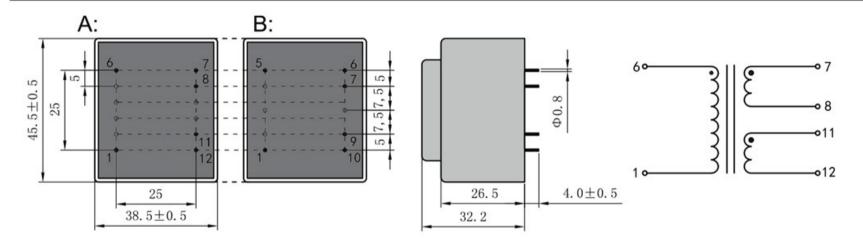

Weight 200g Type EI42/14.8 Power 5.0 VA

> shipping unit per box: 25 PCS temperature class: ta 70°C/B

## Dielectric strength 4500Vrms

| PART NO             | Output ta 70°C/B | Prim.V | Connecting pins | Operating point sec. ± 10% | Connecting pins | No-load voltage<br>V ± 10% |
|---------------------|------------------|--------|-----------------|----------------------------|-----------------|----------------------------|
| TG4214-U-0500-120-D | 5.0 W            | 115    | 16              | 12V 208.3mA                | 78              | 15.6V                      |
|                     |                  |        |                 | 12V 208.3mA                | 1112            | 15.6V                      |

## According to

Dimensions with no indication of tolerances: ± 0.3mm Custom-made transformer also will be welcome.