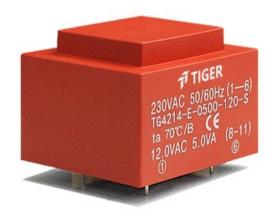

Weight 200g Type EI42/14.8 Power 5.0 VA

> shipping unit per box: 25 PCS temperature class: ta 70°C/B

## Dielectric strength 4500Vrms

| PART NO             | Output ta 70°C/B | Prim.V | Connecting pins | Operating point sec. ± 10% | Connecting pins | No-load voltage<br>V ± 10% |
|---------------------|------------------|--------|-----------------|----------------------------|-----------------|----------------------------|
| TG4214-U-0500-120-D | 5.0 W            | 115    | 16              | 12V 208.3mA                | 78              | 15.6V                      |
|                     |                  |        |                 | 12V 208.3mA                | 1112            | 15.6V                      |