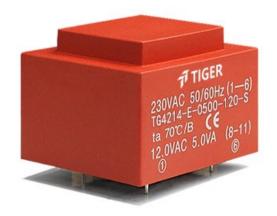

## Dielectric strength 4500Vrms

| PART NO             | Output ta 70°C/B | Prim.V | Connecting pins | Operating point sec. ± 10% | Connecting pins | No-load voltage<br>V ± 10% |
|---------------------|------------------|--------|-----------------|----------------------------|-----------------|----------------------------|
| TG4214-U-0500-150-D | 5.0 W            | 115    | 16              | 15V 166.6mA                | 78              | 19.5V                      |
|                     |                  |        |                 | 15V 166.6mA                | 1112            | 19.5V                      |