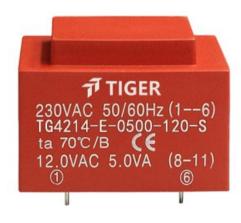

## Dielectric strength 4500Vrms

| PART NO             | Output ta 70°C/B | Prim.V | Connecting pins | Operating point sec. ± 10% | Connecting pins | No-load voltage<br>V ± 10% |
|---------------------|------------------|--------|-----------------|----------------------------|-----------------|----------------------------|
| TG4214-U-0500-150-D | 5.0 W            | 115    | 16              | 15V 166.6mA                | 78              | 19.5V                      |
|                     |                  |        |                 | 15V 166.6mA                | 1112            | 19.5V                      |