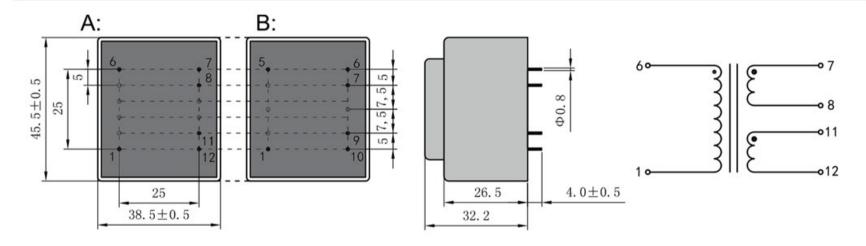

Weight 200g Type EI42/14.8 Power 5.0 VA

> shipping unit per box: 25 PCS temperature class: ta 70°C/B

According to

Dimensions with no indication of tolerances: ± 0.3mm Custom-made transformer also will be welcome.