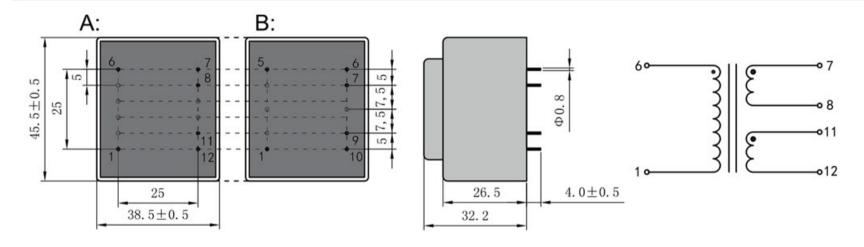

Weight 200g Type EI42/14.8 Power 5.0 VA

> shipping unit per box: 25 PCS temperature class: ta 70°C/B

## Vacuum filled casting

Split bobbin design winding

## Dielectric strength 4500Vrms

| PART NO             | Output ta 70°C/B | Prim.V | Connecting pins | Operating point sec. ± 10% | Connecting pins | No-load voltage<br>V ± 10% |
|---------------------|------------------|--------|-----------------|----------------------------|-----------------|----------------------------|
| TG4214-U-0500-240-D | 5.0 W            | 115    | 16              | 24V 104.1mA                | 78              | 31.2V                      |
|                     |                  |        |                 | 24V 104.1mA                | 1112            | 31.2V                      |

According to

Dimensions with no indication of tolerances: ± 0.3mm Custom-made transformer also will be welcome.