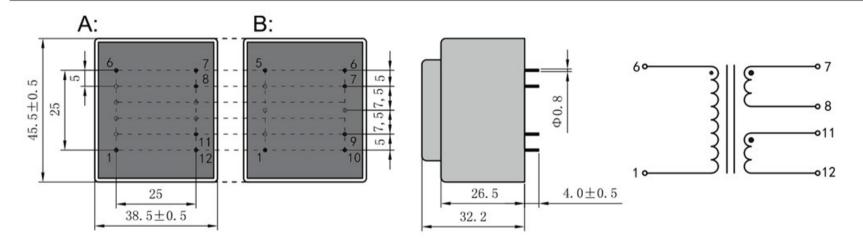

Weight 200g Type EI42/14.8 Power 6.0 VA

> shipping unit per box: 25 PCS temperature class: ta 50°C/B

## Vacuum filled casting

Split bobbin design winding

## Dielectric strength 4500Vrms

| PART NO             | Output ta 50°C/B | Prim.V | Connecting pins | Operating point sec. ± 10% | Connecting pins | No-load voltage<br>V ± 10% |
|---------------------|------------------|--------|-----------------|----------------------------|-----------------|----------------------------|
| TG4214-U-0600-060-D | 6.0 W            | 115    | 16              | 6V 500.0mA                 | 78              | 8.4V                       |
|                     |                  |        |                 | 6V 500.0mA                 | 1112            | 8.4V                       |

According to

Dimensions with no indication of tolerances: ± 0.3mm Custom-made transformer also will be welcome.