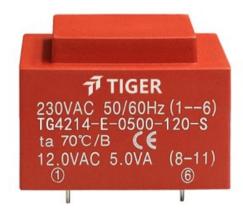

Weight 200g Type EI42/14.8 Power 6.0 VA

> shipping unit per box: 25 PCS temperature class: ta 50°C/B

## Vacuum filled casting

Split bobbin design winding

## Dielectric strength 4500Vrms

| PART NO             | Output ta 50°C/B | Prim.V | Connecting pins | Operating point sec. ± 10% | Connecting pins | No-load voltage<br>V ± 10% |
|---------------------|------------------|--------|-----------------|----------------------------|-----------------|----------------------------|
| TG4214-U-0600-075-D | 6.0 W            | 115    | 16              | 7.5V 400.0mA               | 78              | 10.4V                      |
|                     |                  |        |                 | 7.5V 400.0mA               | 1112            | 10.4V                      |