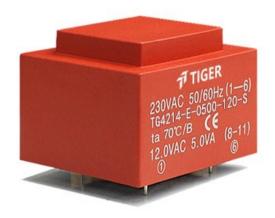

Weight 200g Type EI42/14.8 Power 6.0 VA

> shipping unit per box: 25 PCS temperature class: ta 50°C/B

## Vacuum filled casting

Split bobbin design winding

## Dielectric strength 4500Vrms

| PART NO             | Output ta 50°C/B | Prim.V | Connecting pins | Operating point sec. ± 10% | Connecting pins | No-load voltage<br>V ± 10% |
|---------------------|------------------|--------|-----------------|----------------------------|-----------------|----------------------------|
| TG4214-U-0600-075-D | 6.0 W            | 115    | 16              | 7.5V 400.0mA               | 78              | 10.4V                      |
|                     |                  |        |                 | 7.5V 400.0mA               | 1112            | 10.4V                      |