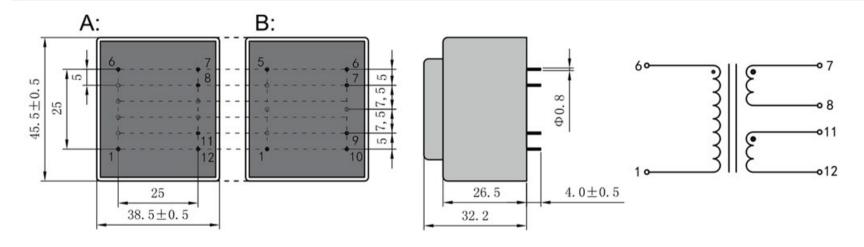

Weight 200g Type EI42/14.8 Power 6.0 VA

> shipping unit per box: 25 PCS temperature class: ta 50°C/B

## Vacuum filled casting

Split bobbin design winding

## Dielectric strength 4500Vrms

| PART NO             | Output ta 50°C/B | Prim.V | Connecting pins | Operating point sec. ± 10% | Connecting pins | No-load voltage<br>V ± 10% |
|---------------------|------------------|--------|-----------------|----------------------------|-----------------|----------------------------|
| TG4214-U-0600-075-D | 6.0 W            | 115    | 16              | 7.5V 400.0mA               | 78              | 10.4V                      |
|                     |                  |        |                 | 7.5V 400.0mA               | 1112            | 10.4V                      |

According to

Dimensions with no indication of tolerances: ± 0.3mm Custom-made transformer also will be welcome.