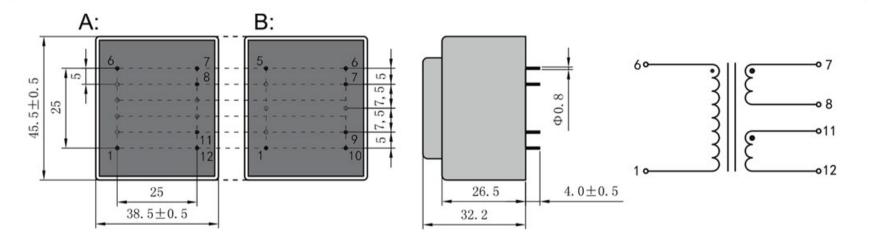

Type EI42/14.8 Power 6.0 VA

Weight 200g

shipping unit per box: 25 PCS

temperature class: ta 50°C/B

## **Dielectric strength 4500Vrms**

| PART NO             | Output ta 50℃/B | Prim.V | Connecting pins | Operating point<br>sec. ± 10% | Connecting pins | No-load voltage<br>V ± 10% |
|---------------------|-----------------|--------|-----------------|-------------------------------|-----------------|----------------------------|
| TG4214-U-0600-090-D | 6.0 W           | 115    | 16              | 9V 333.3mA                    | 78              | 12.5V                      |
|                     |                 |        |                 | 9V 333.3mA                    | 1112            | 12.5V                      |
|                     |                 |        |                 |                               |                 |                            |

Dimensions with no indication of tolerances: ± 0.3mm Custom-made transformer also will be welcome.