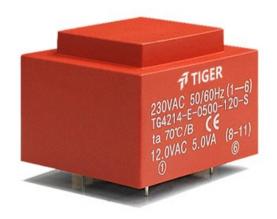

## Dielectric strength 4500Vrms

| PART NO             | Output ta 50℃/B | Prim.V | Connecting pins | Operating point sec. ± 10% | Connecting pins | No-load voltage<br>± 10% |
|---------------------|-----------------|--------|-----------------|----------------------------|-----------------|--------------------------|
| TG4214-U-0600-090-S | 6.0 W           | 115    | 16              | 9V 666.6mA                 | 811             | 12.5V                    |