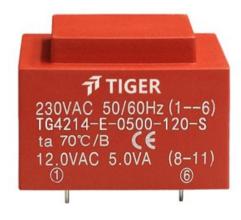

## Dielectric strength 4500Vrms

| PART NO             | Output ta 50℃/B | Prim.V | Connecting pins | Operating point sec. ± 10% | Connecting pins | No-load voltage<br>± 10% |
|---------------------|-----------------|--------|-----------------|----------------------------|-----------------|--------------------------|
| TG4214-U-0600-090-S | 6.0 W           | 115    | 16              | 9V 666.6mA                 | 811             | 12.5V                    |