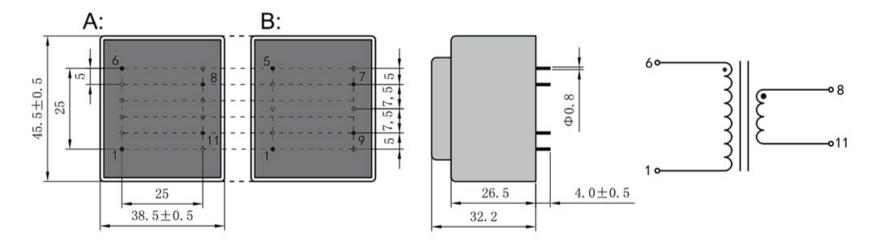

Weight 200g Type EI42/14.8 6.0 VA Power

> temperature class: ta 50°C/B shipping unit per box: 25 PCS.

## Vacuum filled casting

Split bobbin design winding

## Dielectric strength 4500Vrms

| PART NO             | Output ta 50℃/B | Prim.V | Connecting pins | Operating point sec. ± 10% | Connecting pins | No-load voltage<br>± 10% |
|---------------------|-----------------|--------|-----------------|----------------------------|-----------------|--------------------------|
| TG4214-U-0600-090-S | 6.0 W           | 115    | 16              | 9V 666.6mA                 | 811             | 12.5V                    |

According to

Dimensions with no indication of tolerances: ± 0.3mm Custom-made transformer also will be welcome.